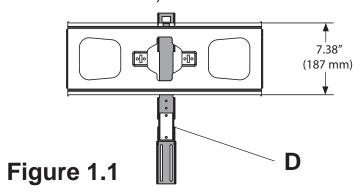

If extension bracket (C) is not needed skip to step 2 on page 3.

If extension bracket (C) is needed skip to step 2 on page 5.

Use figures 1.1 and 1.2 to determine if reinforcement bracket (**D**) is needed. If reinforcement bracket (**D**) is needed skip to step 2 on page 3. If reinforcement bracket (**D**) is not needed skip to step 2 on page 5.

#### Will Use Reinforcement Bracket

#### Will Not Use Reinforcement Bracket